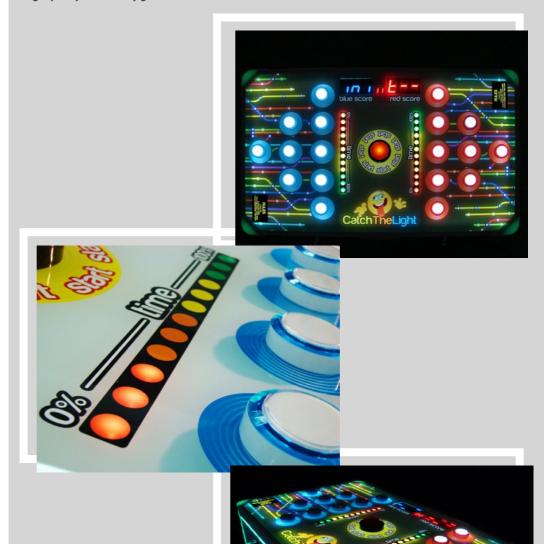

Catch The Light is a new speed & reflex game designed for kids and adults. Players have to press lit buttons as fast as they can. Higher score made in 60 seconds wins.

RGB LEDs in safety corners and around the machine High quality 6mm safety glass

# Display

•Red & blue LED displays for scores, credits and time

•88 display flashing points

(including 24 LEDs for game time)

#### Game

- Speed and reflex game
- Scores showed on LED displays
- •Default game is 60 seconds.