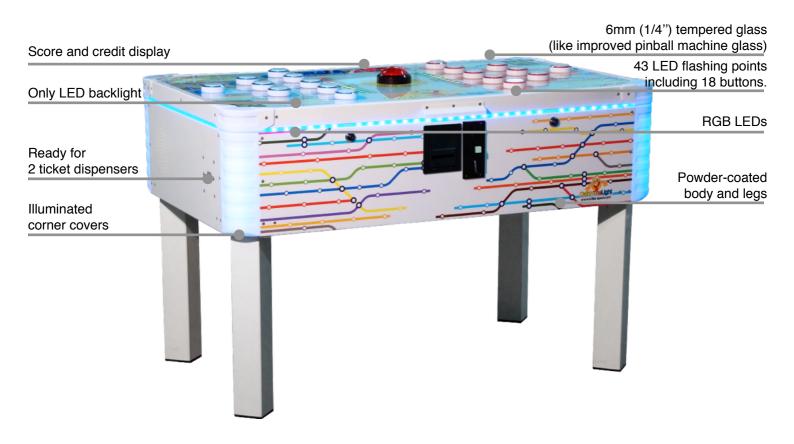

Catch The Light is a new speed & reflex game designed for kids and adults. Players have to press lit buttons as fast as they can. Higher score made in 60 seconds wins.

RGB LEDs in safety corners and around the machine High quality 6mm safety glass

#### Glass

•Material: tempered glass

•Thickness: 6mm / 1/4"

# Display

•Red & blue LED displays for scores, credits and time

•88 display flashing points

(including 24 LEDs for game time)

### **Other Features**

 Software money, games and tickets counters

•Beautiful graphics with LED backlight

•RGB LEDs in safety corners and between body panels